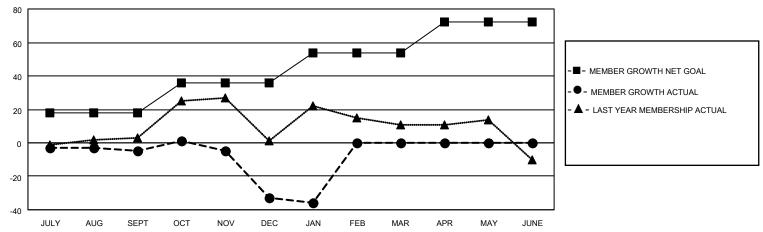

#### District 11 D1

| Clubs         |               |             |               | Members               |                        |                         |                                                    |  |
|---------------|---------------|-------------|---------------|-----------------------|------------------------|-------------------------|----------------------------------------------------|--|
|               | RESULTS FOR   | R 2020-2021 |               | RESULTS FOR 2020-2021 |                        |                         |                                                    |  |
| QUARTER       | NEW CLUB GOAL | NEW CLUBS   | DROPPED CLUBS | QUARTER MEMI          | BER GROWTH NET<br>GOAL | MEMBER GROWTH<br>ACTUAL | DROPPED<br>MEMBERS ACTUAL<br>(including transfers) |  |
| JULY/AUG/SEPT | 0             | 0           | 0             | JULY/AUG/SEPT         | 18                     | 17                      | 20                                                 |  |
| OCT/NOV/DEC   | 0             | 0           | 0             | OCT/NOV/DEC           | 18                     | 25                      | 50                                                 |  |
| JAN/FEB/MAR   | 0             | 0           | 0             | JAN/FEB/MAR           | 18                     | 4                       | 7                                                  |  |
| APR/MAY/JUNE  | 1             | 0           | 0             | APR/MAY/JUNE          | 18                     | 0                       | 0                                                  |  |